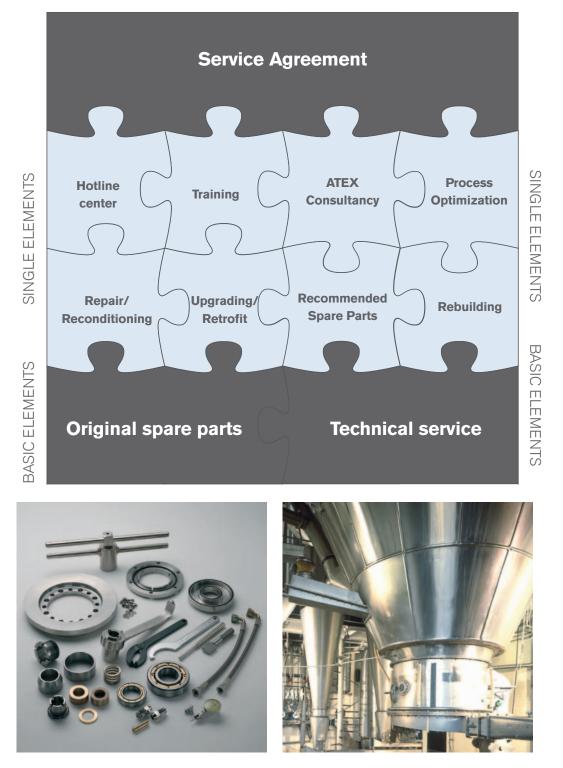

### **Anhydro Service Agreement**

The Anhydro Service Agreements consist of basic and single elements. By combining selected single elements on top of the basic elements, you can customize your own, special Service Agreement to ensure you the exact type and level of support that best suits your individual needs. For more information, please contact your local SPX representative.